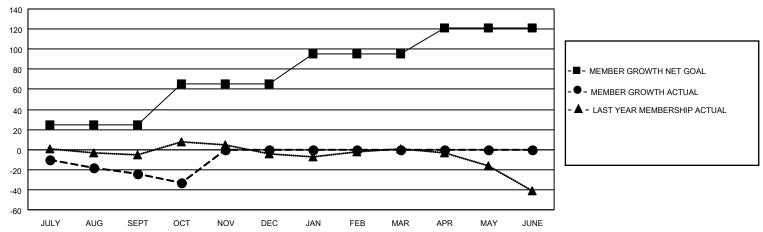

#### GOALS AND ACTUAL MEMBERS CUMULATIVE

| DROPPED CLUBS: 1          |    | 15 CLUBS OF 52 ADDED 1 OR MORE<br>NEW MEMBERS | GENDER DISTRIBUTION  MALE 865 (63.46%) |              |     |
|---------------------------|----|-----------------------------------------------|----------------------------------------|--------------|-----|
| DROPPED MEMBERS           |    |                                               | FEMALE                                 | 498 (36.54%) |     |
| DECEASED                  | 9  | CLICK HERE FOR CUMULATIVE                     | TOTAL FAMILY UNIT MEMBERS              |              | 328 |
| CLUB CANCELLED 6 OTHER 44 |    | MEMBERSHIP DATA                               | FAMILY MEMBERS PAYING HALF             |              | 172 |
| TOTAL                     | 59 |                                               |                                        |              |     |